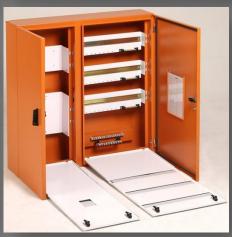

### **ELECTRICAL ENCLOSURES**

Wall Mounted or Floor standing application

Standard range as well as custom manufactured products

Robotic foam gasket technology – Worlds most trusted sealing application

Available in mild or stainless steel