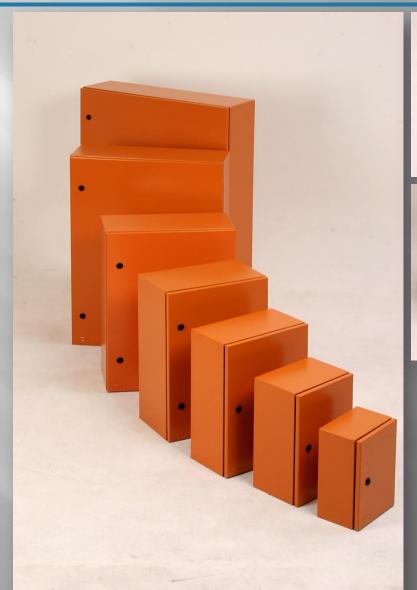

### **ELECTRICAL ENCLOSURES**

Wall Mounted or Floor standing application

Standard range as well as custom manufactured products

Robotic foam gasket technology – Worlds most trusted sealing application

Available in mild or stainless steel