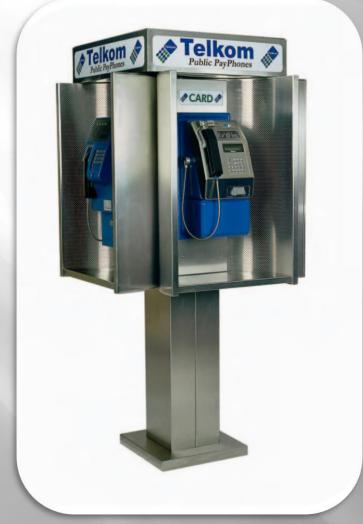

### **INDOOR TELEPHONE BOOTHS**

**RM70** 

**RM20** 

- Primarily used in airports and shopping centers
- Available in brushed finish stainless steel
- Easy Installation
- Tamper proof
- Strong tensile design

**RM60** 