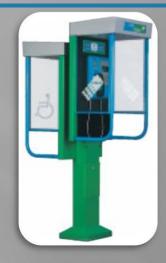

#### **OUTDOOR TELEPHONE BOOTHS**

RM200

RM10

RM12

- Versatile
- Currently used extensively in Africa and the Middle East
- Easy Installation
- Tamper proof
- Strong tensile design suitable in urban and rural areas

**RM11** 