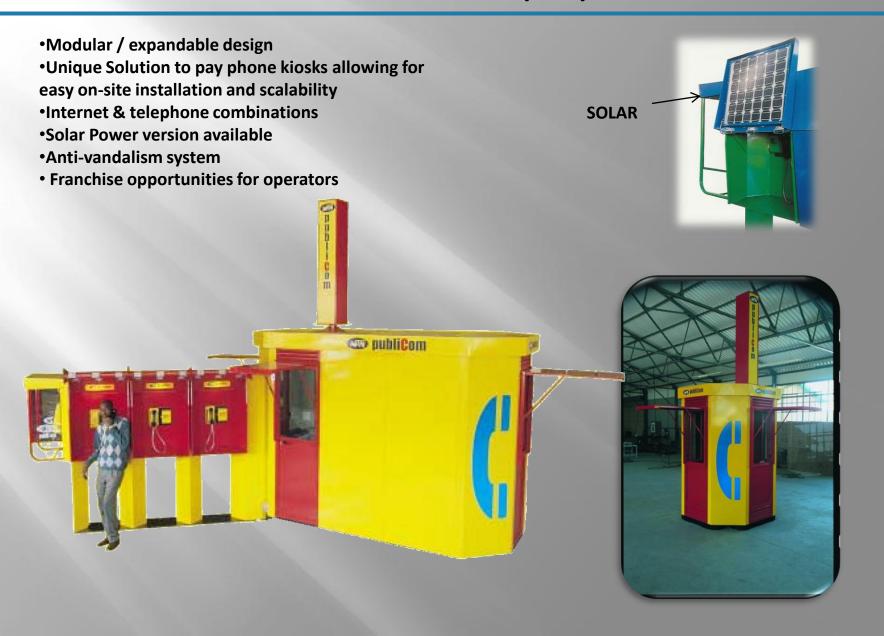

- Roots in the Telecommunication industry, domestic appliance industry, public seating industry and the LV / MV electrical industry
- Strong ability to take on fabrication projects from design to delivery stage
- All assets and land are company owned





#### **OUTDOOR TELEPHONE BOOTHS**









RM200

RM10

RM12

- Versatile
- Currently used extensively in Africa and the Middle East
- Easy Installation
- Tamper proof
- Strong tensile design suitable in urban and rural areas

**RM11** 

### **INDOOR TELEPHONE BOOTHS**







**RM70** 

**RM20** 

- Primarily used in airports and shopping centers
- Available in brushed finish stainless steel
- Easy Installation
- Tamper proof
- Strong tensile design

**RM60** 

#### **SOLAR POWERED TELEPHONE BOOTHS**



# **PUBLIC PHONE STATION (PPS)**



# **DOMESTIC COOKERHOODS**



### **PUBLIC SEATING**



### **ELECTRICAL ENCLOSURES**

Wall Mounted or Floor standing application

Standard range as well as custom manufactured products

Robotic foam gasket technology – Worlds most trusted sealing application

Available in mild or stainless steel









#### RECENT & CURRENT PROJECTS - STREET "FURNITURE"

"Creating revenue from existing infrastructure through advertising to improve future infrastructure"



Illuminated street signage



Public Pus Shelter – O.R Tambo International Airport – JHB - RSA

# RECENT & CURRENT PROJECTS - 2010 WORLD CUP STADIA FITTINGS















# RECENT & CURRENT PROJECTS – GAUTRAIN WINDOW FRAMES & ACCESS CONTROL GATES



#### TRADING PARTNER COUNTRIES



ZIMBABWE ZAMBIA BOTSWANA NAMIBIA LESOTHO UGANDA A