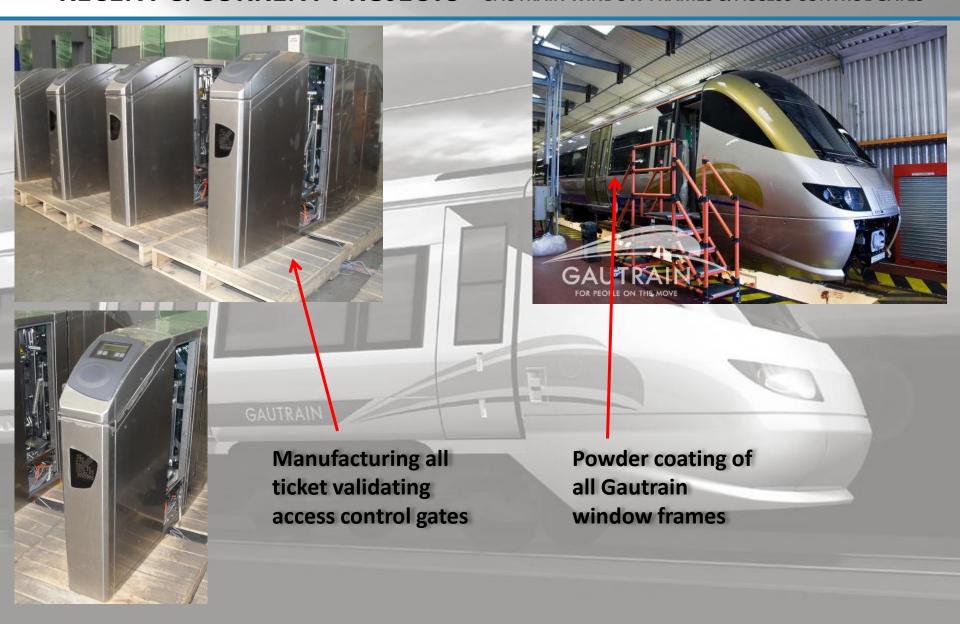

M60** 

#### **SOLAR POWERED TELEPHONE BOOTHS**



# **PUBLIC PHONE STATION (PPS)**



# **DOMESTIC COOKERHOODS**



### **PUBLIC SEATING**



### **ELECTRICAL ENCLOSURES**

Wall Mounted or Floor standing application

Standard range as well as custom manufactured products

Robotic foam gasket technology – Worlds most trusted sealing application

Available in mild or stainless steel









#### RECENT & CURRENT PROJECTS - STREET "FURNITURE"

"Creating revenue from existing infrastructure through advertising to improve future infrastructure"



Illuminated street signage



Public Pus Shelter – O.R Tambo International Airport – JHB - RSA

# RECENT & CURRENT PROJECTS - 2010 WORLD CUP STADIA FITTINGS















# RECENT & CURRENT PROJECTS – GAUTRAIN WINDOW FRAMES & ACCESS CONTROL GATES



#### TRADING PARTNER COUNTRIES



ZIMBABWE ZAMBIA BOTSWANA NAMIBIA LESOTHO UGANDA ANGOLA
NIGERIA SUDAN
MADAGASCAR GHANA
MAURITIUS LIBERIA
SOLOMON ISLANDS

KENYA OMAN
MOZAMBIQUE QATAR
RWANDA CHILE
SWAZILAND ARGENTINA
UNITED KINGDOM



### **THANK YOU**





62 Third Street West Turffontein Johannesburg South Africa

T: +27 11 433 4985 F: +27 11 433 4951 E: sales@remkor.com