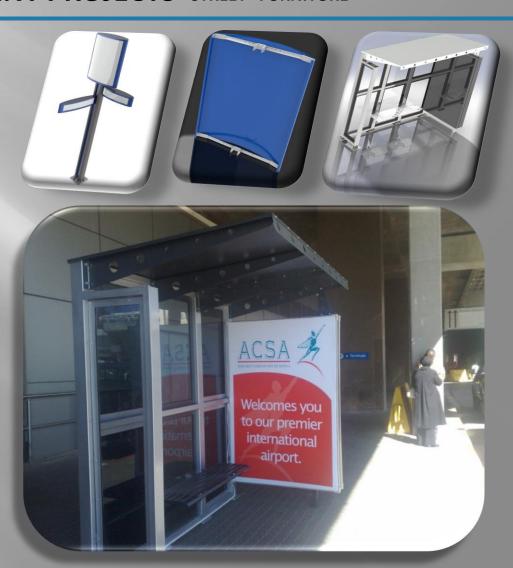

#### RECENT & CURRENT PROJECTS - STREET "FURNITURE"

"Creating revenue from existing infrastructure through advertising to improve future infrastructure"

Illuminated street signage

Public Pus Shelter – O.R Tambo International Airport – JHB - RSA