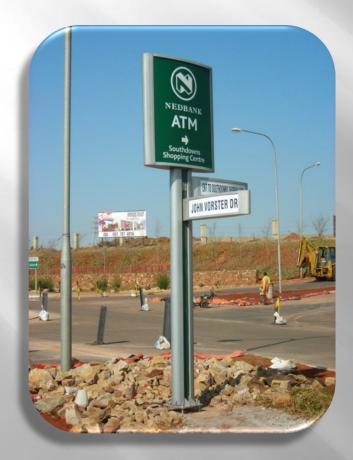

#### RECENT & CURRENT PROJECTS - STREET "FURNITURE"

"Creating revenue from existing infrastructure through advertising to improve future infrastructure"

Illuminated street signage

Public Pus Shelter – O.R Tambo International Airport – JHB - RSA