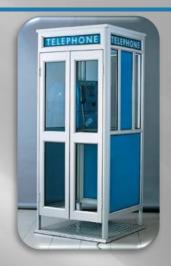

### **INDOOR TELEPHONE BOOTHS**

**RM70** 

**RM20** 

- Primarily used in airports and shopping centers
- Available in brushed finish stainless steel
- Easy Installation
- Tamper proof
- Strong tensile design

**RM60** 