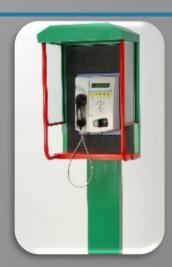

#### **OUTDOOR TELEPHONE BOOTHS**

RM200

RM10

RM12

- Versatile
- Currently used extensively in Africa and the Middle East
- Easy Installation
- Tamper proof
- Strong tensile design suitable in urban and rural areas

**RM11** 