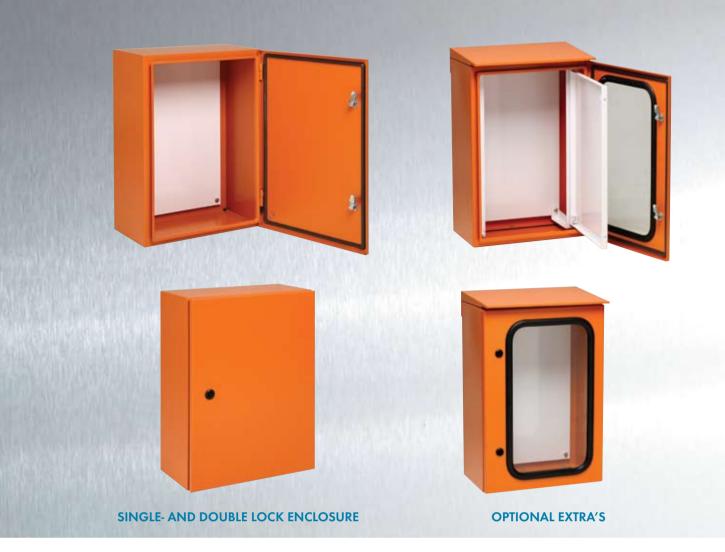

Remkor Technologies specialize in the fabrication of high quality, durable industrial enclosures for the Electrical and Electronic markets ranging from standard wall mounted units to specialized floor standing units. All enclosures are available with optional extras such as an inner door, canopy, gland plate or a glass door. The in-house design department offers customized enclosures to suit every customer-specific application.