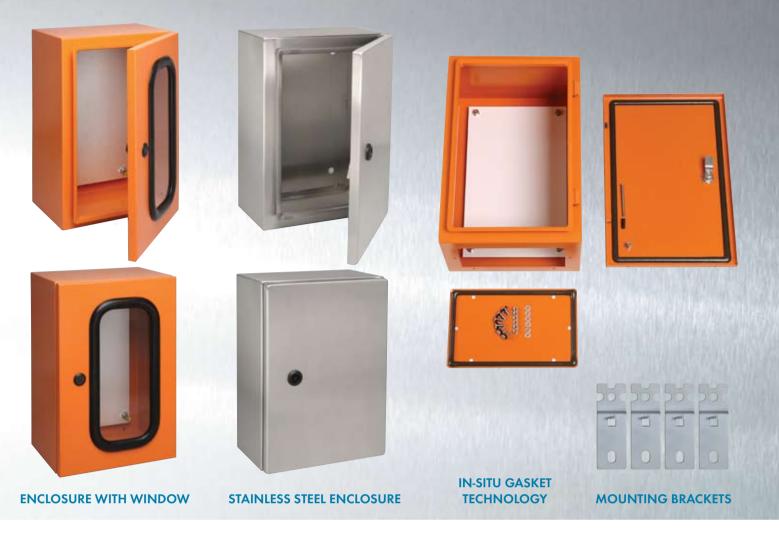

Remkor Technologies specialize in the fabrication of high quality, durable industrial enclosures for the Electrical and Electronic markets ranging from standard wall mounted units to specialized floor standing units. All enclosures are available with optional extras such as an inner door, canopy, gland plate or a glass door. The in-house design department offers customized enclosures to suit every customer-specific application.